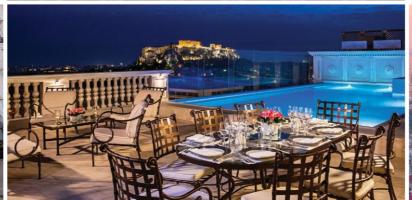

EXPLORE THE HIDDEN TREASURES OF THE ANCIENT CITY OF ATHENS, NAMED AFTER THE GODDESS OF WISDOM "ATHENA" AND ALLOW US TO INTRODUCE YOU TO A UNIQUE PALACE EXPERIENCE.

- Numerous International flights being connected with Athens
- Perfectly located in the center of Athens
- Featuring 2 exceptional restaurants with views over the most historic treasure troves and the Acropolis:
- GB ROOF GARDEN RESTAURANT AT HOTEL GRANDE BRETAGNE
- TUDOR HALL RESTAURANT AT KING GEORGE
- King George can be also provided us "Buy Out" and is featuring the stunning Penthouse Suite which is ideal for cocktail receptions