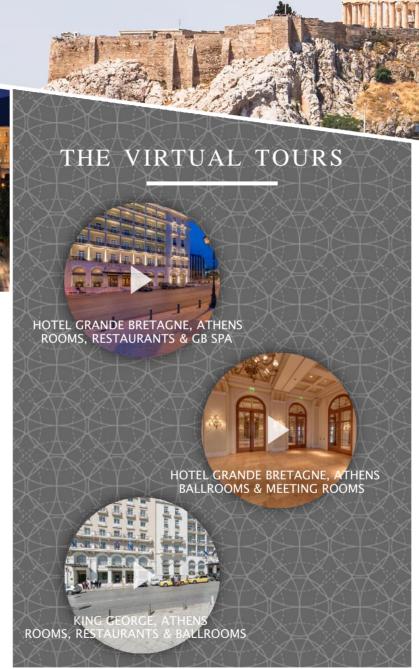

THE ROOMS & SUITES:

422

THE MEETING ROOMS:

18

THE MAX CAPACITY: 500

PAX IN THEATRE SET UP

33km distance / 38 minute drive FROM HOTELS TO ATHENS INTERNATIONAL AIRPORT (ELEFTHERIOS VENIZELOS)

AT A GLANCE: